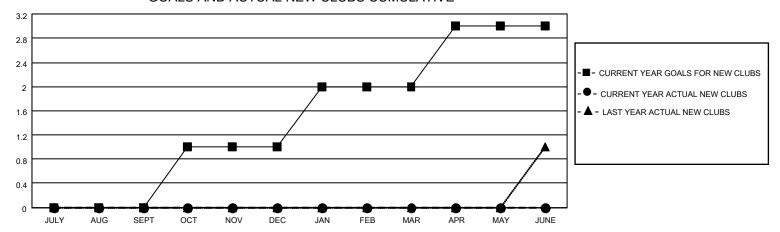

## GOALS AND ACTUAL NEW CLUBS CUMULATIVE

## MONTHLY MEMBERSHIP PROGRESS REPORT

LOCATION TEXAS District 2 X1 Results as of: 9/30/2020

|               | Club          | )S          |               | Members               |                        |                         |                                                    |  |
|---------------|---------------|-------------|---------------|-----------------------|------------------------|-------------------------|----------------------------------------------------|--|
|               | RESULTS FOR   | R 2020-2021 |               | RESULTS FOR 2020-2021 |                        |                         |                                                    |  |
| QUARTER       | NEW CLUB GOAL | NEW CLUBS   | DROPPED CLUBS | QUARTER MEME          | BER GROWTH NET<br>GOAL | MEMBER GROWTH<br>ACTUAL | DROPPED<br>MEMBERS ACTUAL<br>(including transfers) |  |
| JULY/AUG/SEPT | 0             | 0           | 0             | JULY/AUG/SEPT         | 70                     | 48                      | 84                                                 |  |
| OCT/NOV/DEC   | 1             | 0           | 0             | OCT/NOV/DEC           | 70                     | 0                       | 0                                                  |  |
| JAN/FEB/MAR   | 1             | 0           | 0             | JAN/FEB/MAR           | 70                     | 0                       | 0                                                  |  |
| APR/MAY/JUNE  | 1             | 0           | 0             | APR/MAY/JUNE          | 70                     | 0                       | 0                                                  |  |