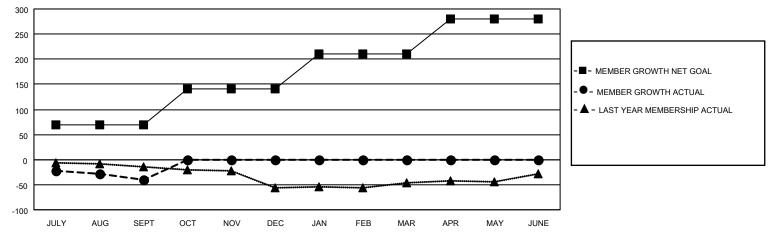

## GOALS AND ACTUAL MEMBERS CUMULATIVE

| DROPPED CLUBS: 0          |    | 14 CLUBS OF 58 ADDED 1 OR MORE | GENDER DISTRIBUTION        |                |     |
|---------------------------|----|--------------------------------|----------------------------|----------------|-----|
|                           |    | NEW MEMBERS                    | MALE                       | 1,162 (67.95%) |     |
|                           |    |                                | FEMALE                     | 548 (32.05%)   |     |
| DROPPED MEMBERS           |    |                                |                            |                |     |
| DECEASED                  | 6  | CLICK HERE FOR CUMULATIVE      | TOTAL FAMILY UNIT MEMBERS  |                | 285 |
| CLUB CANCELLED 0 OTHER 78 |    | MEMBERSHIP DATA                | FAMILY MEMBERS PAYING HALF |                |     |
|                           |    |                                |                            |                | 147 |
| TOTAL                     | 84 |                                | Bolo                       |                |     |

## MONTHLY MEMBERSHIP PROGRESS REPORT

LOCATION TEXAS District 2 X1 Results as of: 9/30/2020

|               | Club          | )S          |               | Members               |                        |                         |                                                    |  |
|---------------|---------------|-------------|---------------|-----------------------|------------------------|-------------------------|----------------------------------------------------|--|
|               | RESULTS FOR   | R 2020-2021 |               | RESULTS FOR 2020-2021 |                        |                         |                                                    |  |
| QUARTER       | NEW CLUB GOAL | NEW CLUBS   | DROPPED CLUBS | QUARTER MEME          | BER GROWTH NET<br>GOAL | MEMBER GROWTH<br>ACTUAL | DROPPED<br>MEMBERS ACTUAL<br>(including transfers) |  |
| JULY/AUG/SEPT | 0             | 0           | 0             | JULY/AUG/SEPT         | 70                     | 48                      | 84                                                 |  |
| OCT/NOV/DEC   | 1             | 0           | 0             | OCT/NOV/DEC           | 70                     | 0                       | 0                                                  |  |
| JAN/FEB/MAR   | 1             | 0           | 0             | JAN/FEB/MAR           | 70                     | 0                       | 0                                                  |  |
| APR/MAY/JUNE  | 1             | 0           | 0             | APR/MAY/JUNE          | 70                     | 0                       | 0                                                  |  |